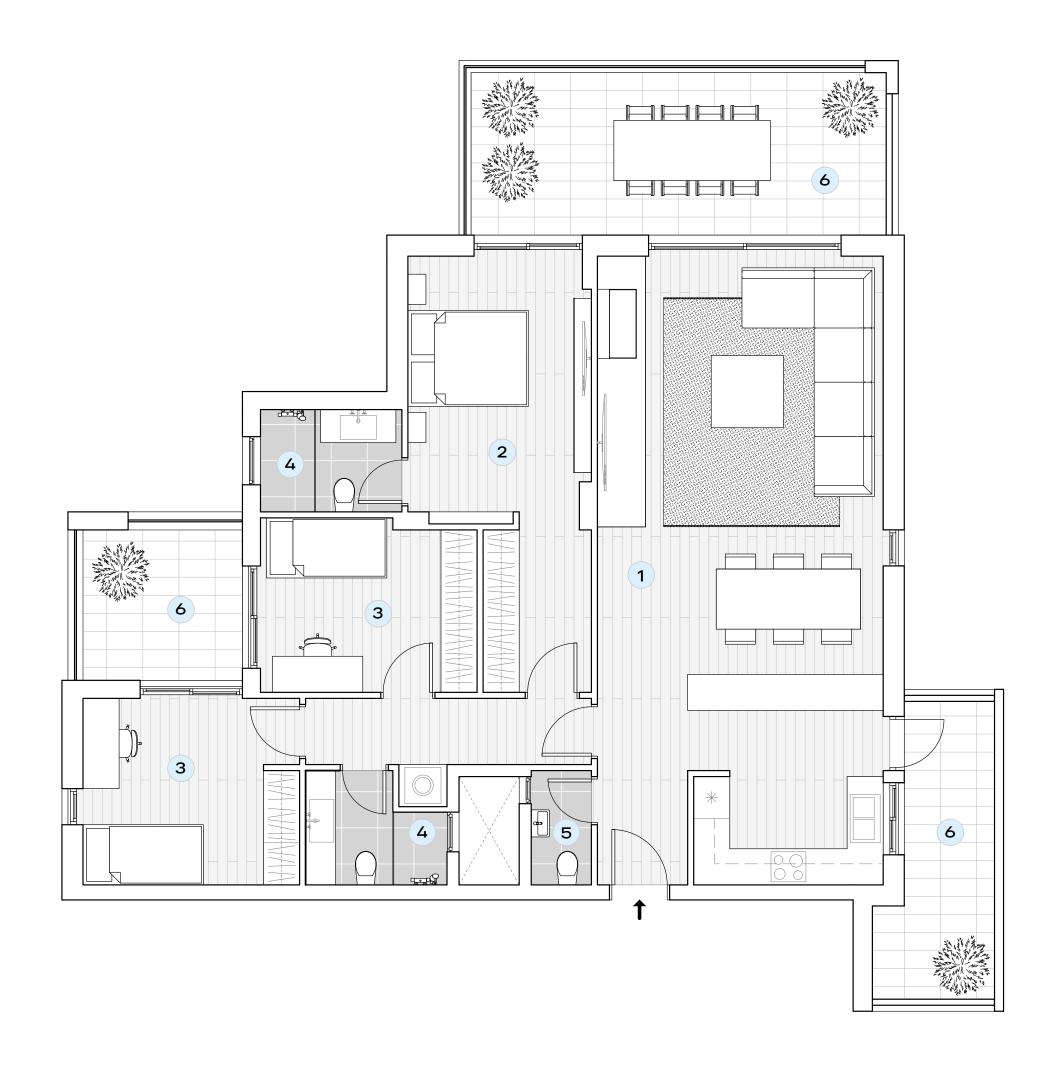

## UNITA

THREE-BEDROOM APARTMENT 124 SQM AVAILABLE ON FLOORS: 1, 2, 3

| CATEGORY | TYPE          | SQM                              |
|----------|---------------|----------------------------------|
| Areas    | Internal area | 123.41                           |
|          | External area | 39.17                            |
|          | Total area    | 162.58                           |
| CATEGORY | DETAILS       |                                  |
| Uses     | 1.            | Open space living room & kitchen |
|          | 2.            | Master Bedroom                   |
|          | 3.            | Bedroom                          |
|          | 4.            | Bathroom                         |
|          | 5.            | WC                               |
|          | 6.            | Private balcony                  |
|          |               |                                  |