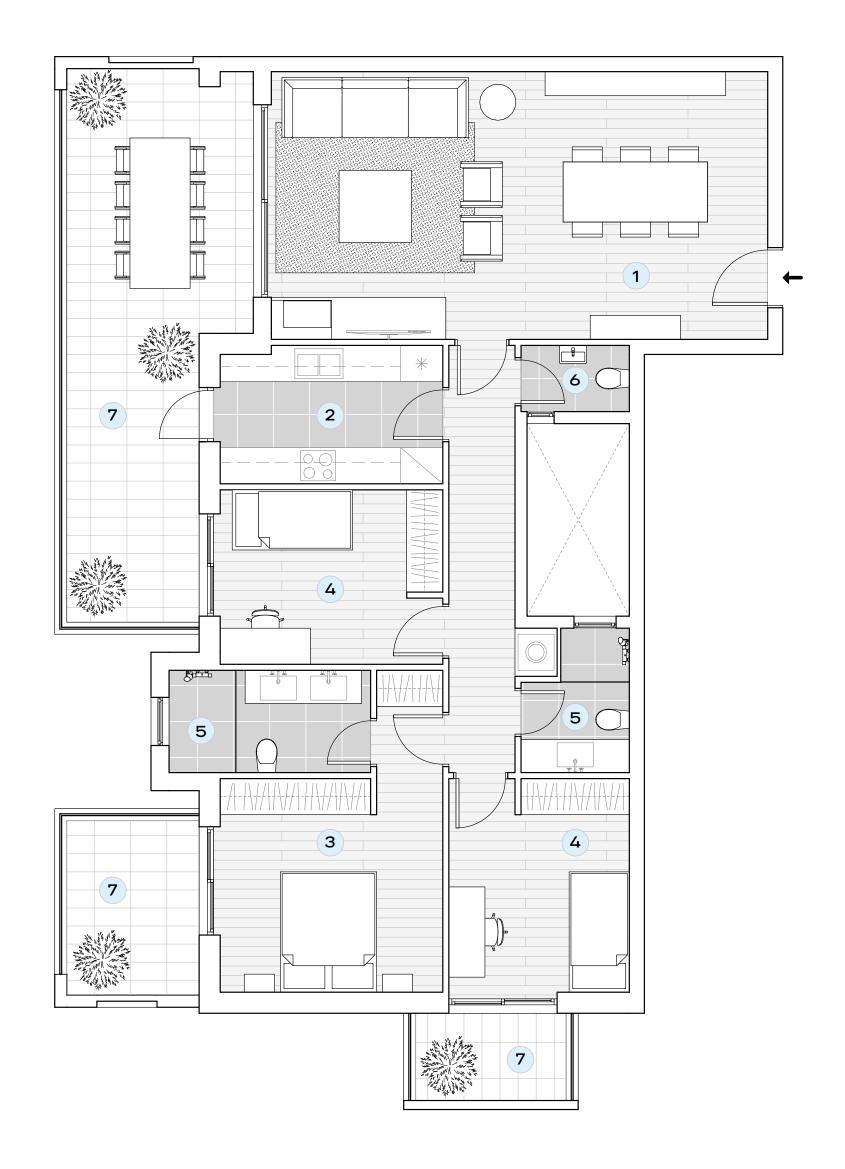

## UNIT B

## THREE-BEDROOM APARTMENT 119 SQM AVAILABLE ON FLOORS: 1, 2, 3

| CATEGORY | TYPE          | SQM             |
|----------|---------------|-----------------|
| Areas    | Internal area | 118.69          |
|          | External area | 39.74           |
|          | Total area    | 158.43          |
| CATEGORY | DETAILS       |                 |
| Uses     | 1.            | Living room     |
|          | 2.            | Kitchen         |
|          | 3.            | Master Bedroom  |
|          | 4.            | Bedroom         |
|          | 5.            | Bathroom        |
|          | 6.            | WC              |
|          | 7.            | Private balcony |