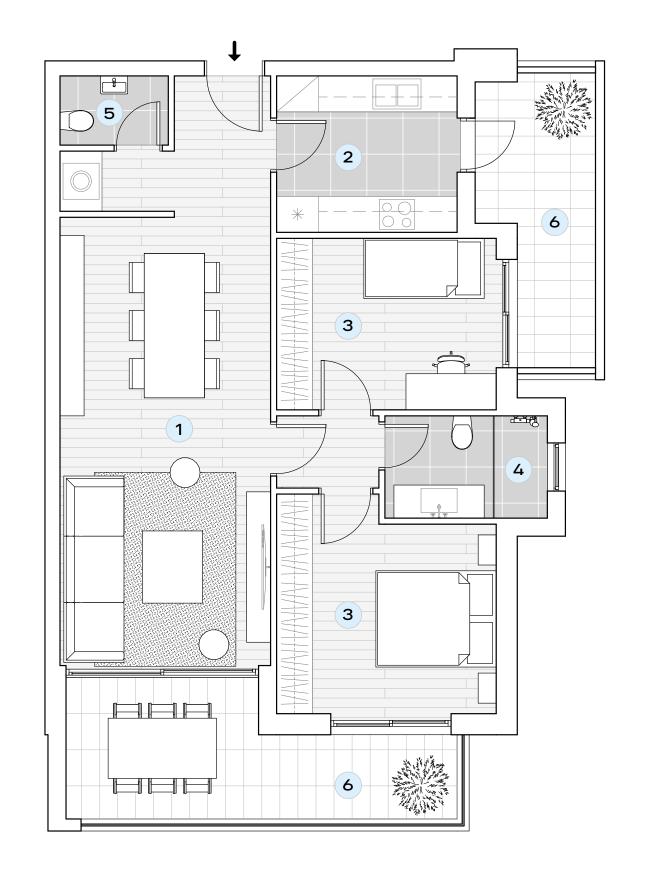

## UNIT C

TWO-BEDROOM APARTMENT 83 SQM AVAILABLE ON FLOORS: 1, 2, 3

| CATEGORY | TYPE          | SQM             |
|----------|---------------|-----------------|
| Areas    | Internal area | 83.27           |
|          | External area | 23.60           |
|          | Total area    | 106.87          |
| CATEGORY | DETAILS       |                 |
| Uses     | 1.            | Living room     |
|          | 2.            | Kitchen         |
|          | 3.            | Bedroom         |
|          | 4.            | Bathroom        |
|          | 5.            | WC              |
|          | 6.            | Private balcony |
|          |               |                 |