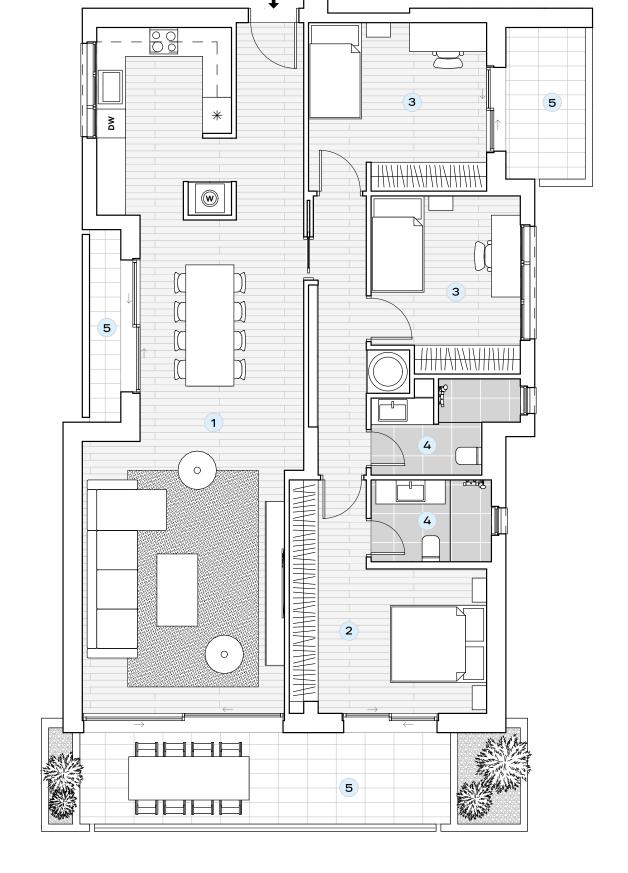

## UNITA

THREE-BEDROOM APARTMENT 134 SQM AVAILABLE ON FLOORS: 2, 3, 4, 5

| CATEGORY | TYPE                            | SQM                              |
|----------|---------------------------------|----------------------------------|
| Areas    | Internal area                   | 134.34                           |
|          | External area                   | 29.94                            |
|          | Total area                      | 164.28                           |
|          | DETAILS                         |                                  |
| Uses     | 1.                              | Open space living room & kitchen |
|          |                                 |                                  |
|          | 2.                              | Master Bedroom                   |
|          | <ul><li>2.</li><li>3.</li></ul> | Master Bedroom Bedroom           |
|          |                                 |                                  |
|          | 3.                              | Bedroom                          |