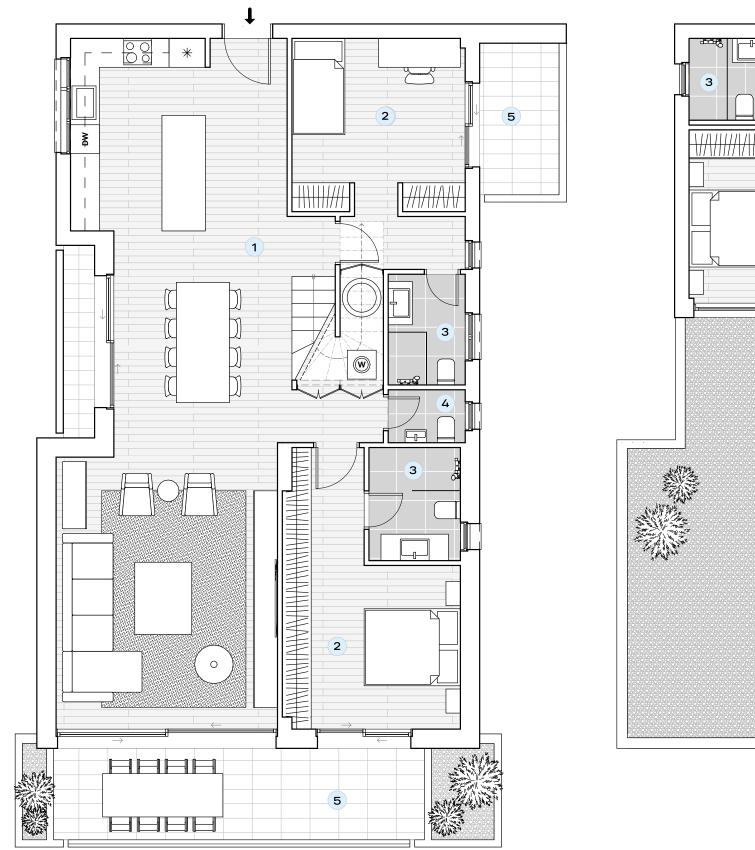

## UNIT C

## THREE-BEDROOM DUPLEX 168 SQM AVAILABLE ON FLOORS: 6/7

| CATEGORY | TYPE          | SQM                              |
|----------|---------------|----------------------------------|
| Areas    | Internal area | 167.85                           |
|          | External area | 113.41                           |
|          | Total area    | 281.26                           |
| CATEGORY | DETAILS       |                                  |
| Uses     | 1.            | Open apace living room & kitchen |
| 0303     | 1.            | Open space living room & kitchen |
|          | 2.            | Master Bedroom                   |
|          |               |                                  |
|          | 2.            | Master Bedroom                   |
|          | 2.<br>3.      | Master Bedroom<br>Bathroom       |

Level 1

Level 2