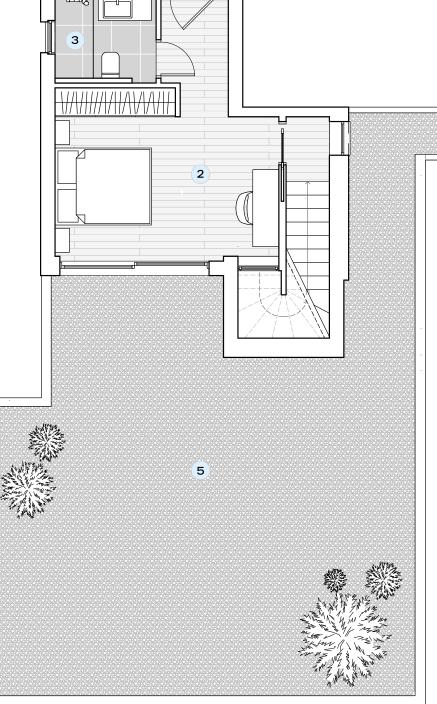

## UNIT C

## THREE-BEDROOM DUPLEX 168 SQM AVAILABLE ON FLOORS: 6/7

| CATEGORY | TYPE          | SQM                              |
|----------|---------------|----------------------------------|
| Areas    | Internal area | 167.85                           |
|          | External area | 113.41                           |
|          | Total area    | 281.26                           |
| CATEGORY | DETAILS       |                                  |
| Uses     | 1.            | Open apace living room & kitchen |
| 0303     | 1.            | Open space living room & kitchen |
|          | 2.            | Master Bedroom                   |
|          |               |                                  |
|          | 2.            | Master Bedroom                   |
|          | 2.<br>3.      | Master Bedroom<br>Bathroom       |

Level 1

Level 2