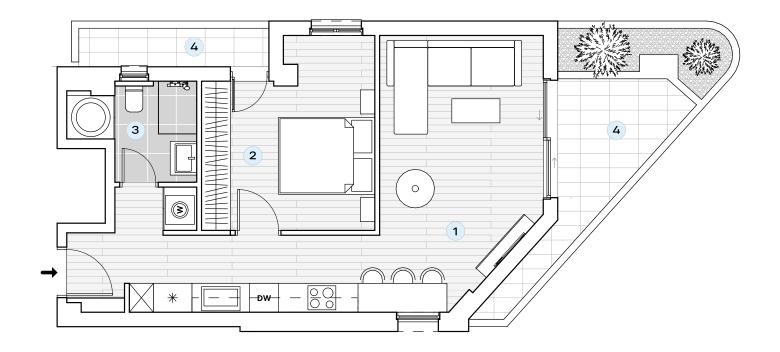

## UNIT D

## ONE-BEDROOM APARTMENT 58 SQM AVAILABLE ON FLOOR: 6

| CATEGORY | TYPE          | SQM                              |
|----------|---------------|----------------------------------|
| Areas    | Internal area | 57.98                            |
|          | External area | 16.96                            |
|          | Total area    | 74.94                            |
| CATEGORY | DETAILS       |                                  |
| Uses     | 1.            | Open space living room & kitchen |
|          | 2.            | Bedroom                          |
|          |               | Decreent                         |
|          | 3.            | Bathroom                         |
|          |               |                                  |