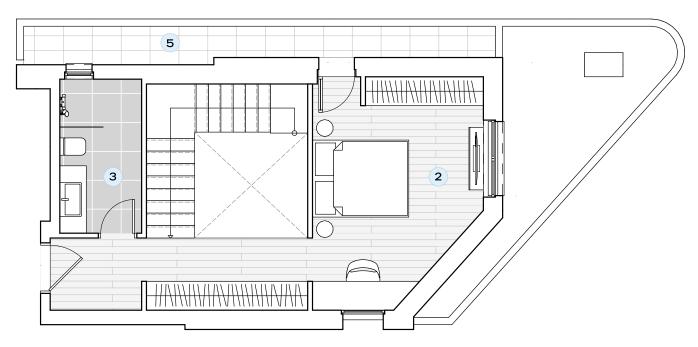

## UNITB

ONE-BEDROOM DUPLEX
93 SQM
AVAILABLE ON FLOORS: 2/3, 4/5

| CATEGORY | TYPE          | SQM                              |
|----------|---------------|----------------------------------|
| Areas    | Internal area | 92.65                            |
|          | External area | 30.46                            |
|          | Total area    | 123.11                           |
| CATEGORY | DETAILS       |                                  |
| Uses     | 1.            | Open space living room & kitchen |
|          | 2.            | Bedroom                          |
|          | 3.            | Bathroom                         |
|          | 4.            | WC                               |
|          |               |                                  |
|          | 5.            | Private balcony                  |