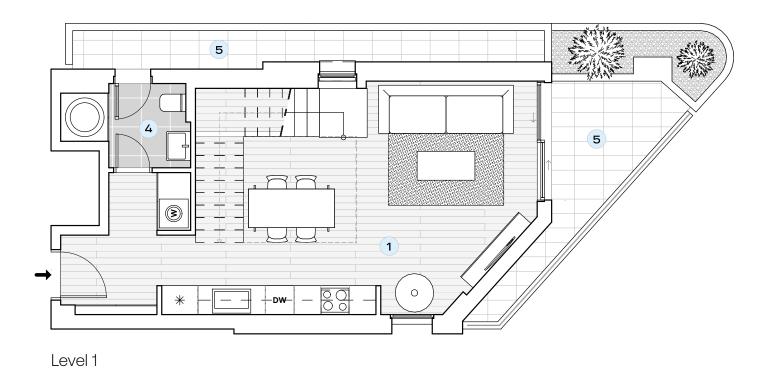

## UNITB

ONE-BEDROOM DUPLEX
93 SQM
AVAILABLE ON FLOORS: 2/3, 4/5

| CATEGORY | TYPE          | SQM                              |
|----------|---------------|----------------------------------|
| Areas    | Internal area | 92.65                            |
|          | External area | 30.46                            |
|          | Total area    | 123.11                           |
| CATEGORY | DETAILS       |                                  |
| Uses     | 1.            | Open space living room & kitchen |
|          | 2.            | Bedroom                          |
|          | 3.            | Bathroom                         |
|          | 4.            | WC                               |
|          |               |                                  |
|          | 5.            | Private balcony                  |

Level 2