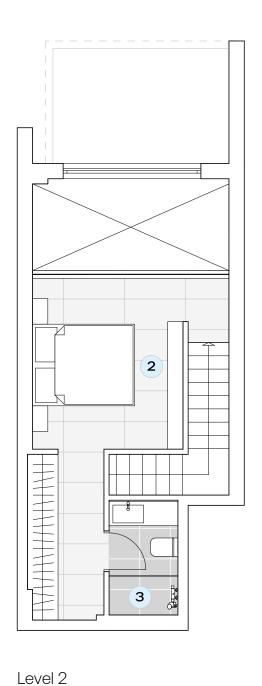

## UNIT C

ONE-BEDROOM DUPLEX 67 SQM AVAILABLE ON FLOORS: 2/3, 4/5

| CATEGORY | TYPE          | SQM                              |
|----------|---------------|----------------------------------|
| Areas    | Internal area | 66.79                            |
|          | External area | 8.64                             |
|          | Total area    | 75.43                            |
| CATEGORY | DETAILS       |                                  |
| Uses     | 1.            | Open space living room & kitchen |
|          | 2.            | Bedroom                          |
|          | 3.            | Bathroom                         |
|          | 4.            | WC                               |
|          | 5.            | Private balcony                  |
|          |               |                                  |