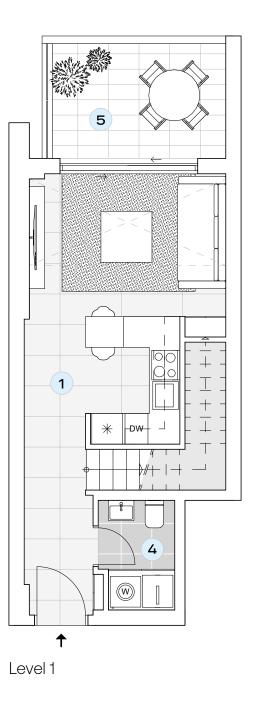

## UNIT C

ONE-BEDROOM DUPLEX 67 SQM AVAILABLE ON FLOORS: 2/3, 4/5

| CATEGORY | TYPE          | SQM                              |
|----------|---------------|----------------------------------|
| Areas    | Internal area | 66.79                            |
|          | External area | 8.64                             |
|          | Total area    | 75.43                            |
| CATEGORY | DETAILS       |                                  |
| Uses     | 1.            | Open space living room & kitchen |
|          | 2.            | Bedroom                          |
|          | 3.            | Bathroom                         |
|          | 4.            | WC                               |
|          | 5.            | Private balcony                  |
|          |               |                                  |