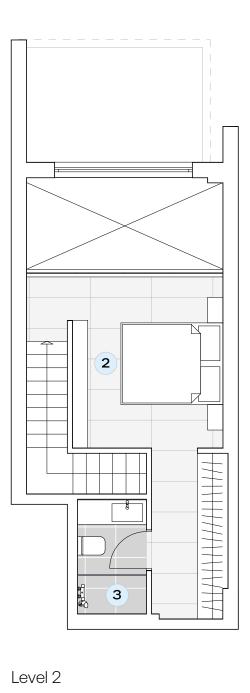

## UNIT D

ONE-BEDROOM DUPLEX 67 SQM AVAILABLE ON FLOORS: 2/3, 4/5

| CATEGORY | TYPE          | SQM                              |
|----------|---------------|----------------------------------|
| Areas    | Internal area | 66.79                            |
|          | External area | 8.64                             |
|          | Total area    | 75.43                            |
| CATEGORY | DETAILS       |                                  |
| Uses     | 1.            | Open space living room & kitchen |
|          | 2.            | Bedroom                          |
|          | 3.            | Bathroom                         |
|          | 4.            | WC                               |
|          | 5.            | Private balcony                  |
|          |               |                                  |