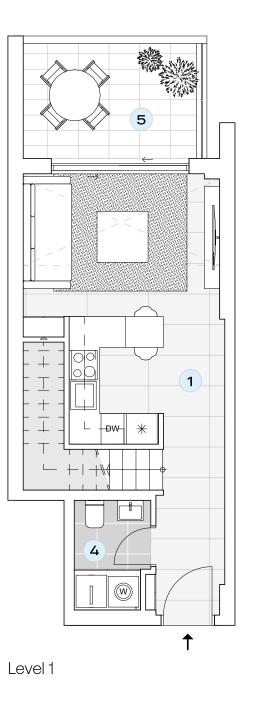

## UNIT D

ONE-BEDROOM DUPLEX 67 SQM AVAILABLE ON FLOORS: 2/3, 4/5

| CATEGORY | TYPE          | SQM                              |
|----------|---------------|----------------------------------|
| Areas    | Internal area | 66.79                            |
|          | External area | 8.64                             |
|          | Total area    | 75.43                            |
| CATEGORY | DETAILS       |                                  |
| Uses     | 1.            | Open space living room & kitchen |
|          | 2.            | Bedroom                          |
|          | 3.            | Bathroom                         |
|          | 4.            | WC                               |
|          | 5.            | Private balcony                  |
|          |               |                                  |