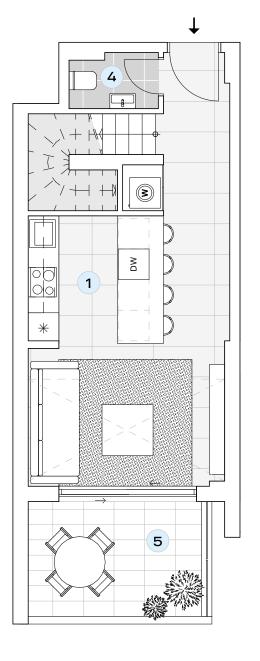

## UNIT G

ONE-BEDROOM DUPLEX 67 SQM AVAILABLE ON FLOORS: 1/2, 3/4

| CATEGORY | TYPE          | SQM                              |
|----------|---------------|----------------------------------|
| Areas    | Internal area | 67.22                            |
|          | External area | 8.64                             |
|          | Total area    | 75.86                            |
| CATEGORY | DETAILS       |                                  |
| Uses     | 1.            | Open space living room & kitchen |
|          | 2.            | Bedroom                          |
|          | 3.            | Bathroom                         |
|          | 4.            | WC                               |
|          | 5.            | Drivota balaany                  |
|          | <b>J.</b>     | Private balcony                  |

## FLOOR PLAN DISCLAIMER

The areas of the Unit quoted have been calculated from the exterior boundaries of the exterior walls, including common elements such as structural walls and other interior structural components of the building that are within the Unit's outline. Changes may be made during the further planning or development stages and dimensions, fittings, finishes and specifications are subject to change without notice. The units are not delivered furnished and furnishings and amenities are illustrative only.