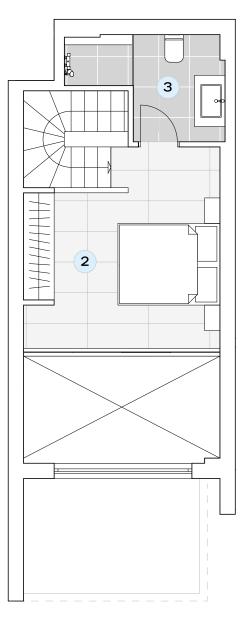

## UNIT G

ONE-BEDROOM DUPLEX 67 SQM AVAILABLE ON FLOORS: 1/2, 3/4

| CATEGORY | TYPE          | SQM                              |
|----------|---------------|----------------------------------|
| Areas    | Internal area | 67.22                            |
|          | External area | 8.64                             |
|          | Total area    | 75.86                            |
| CATEGORY | DETAILS       |                                  |
| Uses     | 1.            | Open space living room & kitchen |
|          | 2.            | Bedroom                          |
|          | 3.            | Bathroom                         |
|          | 4.            | WC                               |
|          | 5.            | Drivota balaany                  |
|          | <b>J.</b>     | Private balcony                  |

## FLOOR PLAN DISCLAIMER

The areas of the Unit quoted have been calculated from the exterior boundaries of the exterior walls, including common elements such as structural walls and other interior structural components of the building that are within the Unit's outline. Changes may be made during the further planning or development stages and dimensions, fittings, finishes and specifications are subject to change without notice. The units are not delivered furnished and furnishings and amenities are illustrative only.