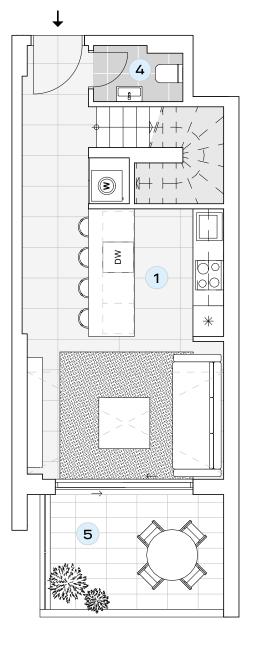

## UNITH

ONE-BEDROOM DUPLEX 67 SQM AVAILABLE ON FLOORS: 1/2, 3/4

| CATEGORY | TYPE          | SQM                              |
|----------|---------------|----------------------------------|
| Areas    | Internal area | 67.22                            |
|          | External area | 8.64                             |
|          | Total area    | 75.86                            |
| CATEGORY | DETAILS       |                                  |
| Uses     | 1.            | Open space living room & kitchen |
|          | 2.            | Bedroom                          |
|          | 3.            | Bathroom                         |
|          | 4.            | WC                               |
|          | 5.            | Private balcony                  |
|          |               |                                  |

Level 1

Level 2

The areas of the Unit quoted have been calculated from the exterior boundaries of the exterior walls, including common elements such as structural walls and other interior structural components of the building that are within the Unit's outline. Changes may be made during the further planning or development stages and dimensions, fittings, finishes and specifications are subject to change without notice. The units are not delivered furnished and furnishings and amenities are illustrative only.