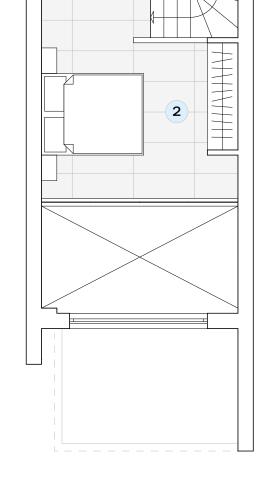

## UNITH

ONE-BEDROOM DUPLEX 67 SQM AVAILABLE ON FLOORS: 1/2, 3/4

| CATEGORY | TYPE          | SQM                              |
|----------|---------------|----------------------------------|
| Areas    | Internal area | 67.22                            |
|          | External area | 8.64                             |
|          | Total area    | 75.86                            |
| CATEGORY | DETAILS       |                                  |
| Uses     | 1.            | Open space living room & kitchen |
|          | 2.            | Bedroom                          |
|          | 3.            | Bathroom                         |
|          | 4.            | WC                               |
|          | 5.            | Private balcony                  |
|          |               |                                  |

Level 1

Level 2

The areas of the Unit quoted have been calculated from the exterior boundaries of the exterior walls, including common elements such as structural walls and other interior structural components of the building that are within the Unit's outline. Changes may be made during the further planning or development stages and dimensions, fittings, finishes and specifications are subject to change without notice. The units are not delivered furnished and furnishings and amenities are illustrative only.